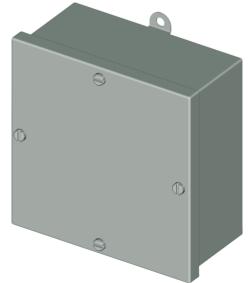

## **WEATHERPROOF ALUMINIUM JUNCTION BOXES**

The 1300 DWPAL are used as junction boxes in outdoor installations, or indoors where dripping water is a problem. These enclosures are designed to protect equipment against rain, sleet and

snow. Enclosures are made of high quality 12 GA aluminum. The boxes seams are continuously welded to prevent rain, sleet or snow from entering and the high quality, oil resistant, gasket

ensures integrity. External mounting holes are provided. Boxes have a natural aluminum finish.